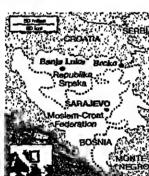

UN cash crisis eases: Substantial payments by the US in the past few weeks have helped relieve the United Nations' cash crisis, reducing the total owed by member states to \$2.5bn. Page 4

US arms shipped to Bosnia: The biggest shipment of US arms to Bosnia arrived as Washington stepped up efforts to force a merger between the Moslem-led Bosnian army and Bosnian Croat forces, Page 3; Editorial Comment, Page 15